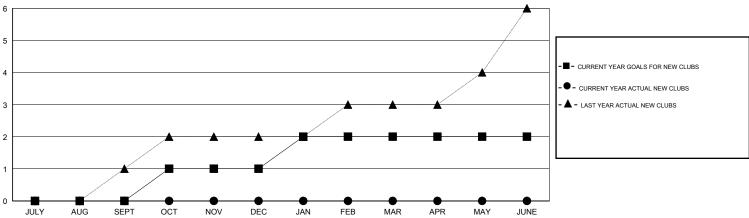

--|-------------------------------------|--------------------|------------------|--|--|
| RESULTS FOR 2015-2016    |                    |                                     |                    |                  |  |  |
| QUARTER                  | NEW MEMBER<br>GOAL | CHARTER AND<br>NEW MEMBERS<br>ADDED | DROPPED<br>MEMBERS | NET<br>GAIN/LOSS |  |  |
| JULY/AUG/SEPT            | 0<br>50            | 42<br>16                            | 111<br>4           | -69<br>12        |  |  |
| OCT/NOV/DEC  JAN/FEB/MAR | 50                 | 0                                   | 0                  | 0                |  |  |
| APR/MAY/JUNE             | 0                  | 0                                   | 0                  | 0                |  |  |

# GOALS AND ACTUAL NEW CLUBS CUMULATIVE



#### GOALS AND ACTUAL MEMBERS CUMULATIVE



| -■- CURRENT YEAR GOALS FOR NEW    |
|-----------------------------------|
| MEMBERS                           |
| - ● - CURRENT YEAR ACTUAL MEMBERS |
| - A - LAST YEAR ACTUAL MEMBERS    |
|                                   |
|                                   |
|                                   |

| DROPPED CLUBS: 1 |     |
|------------------|-----|
|                  |     |
| DROPPED MEMBERS  |     |
| DECEASED         | 2   |
| CLUB CANCELLED   | 45  |
| OTHER            | 68  |
| TOTAL            | 115 |

| 21 CLUBS OF 77 ADDED 1 OR MORE        | GENDER DISTRIBUTION |                                |       |
|---------------------------------------|---------------------|--------------------------------|-------|
| NEW MEMBERS