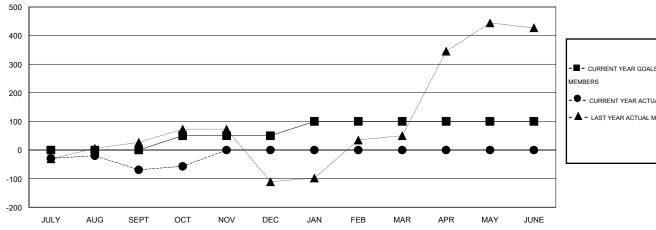

#### GOALS AND ACTUAL MEMBERS CUMULATIVE

| -■- CURRENT YEAR GOALS FOR NEW    |
|-----------------------------------|
| MEMBERS                           |
| - ● - CURRENT YEAR ACTUAL MEMBERS |
| - A - LAST YEAR ACTUAL MEMBERS    |
|                                   |
|                                   |
|                                   |